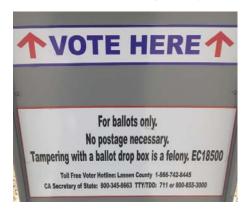

## **Ballot Drop Box Locations in Lassen County**

Walk up or drive by to deliver your ballot!

All Lassen County ballot drop boxes are under video surveillance and emptied frequently by Lassen County Election Officials.