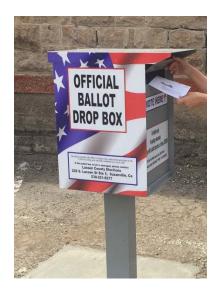

## **Ballot Drop Box Locations in Lassen County**

Walk up or drive by to deliver your ballot!

All Lassen County ballot drop boxes are under video surveillance and emptied frequently by Lassen County Election Officials.