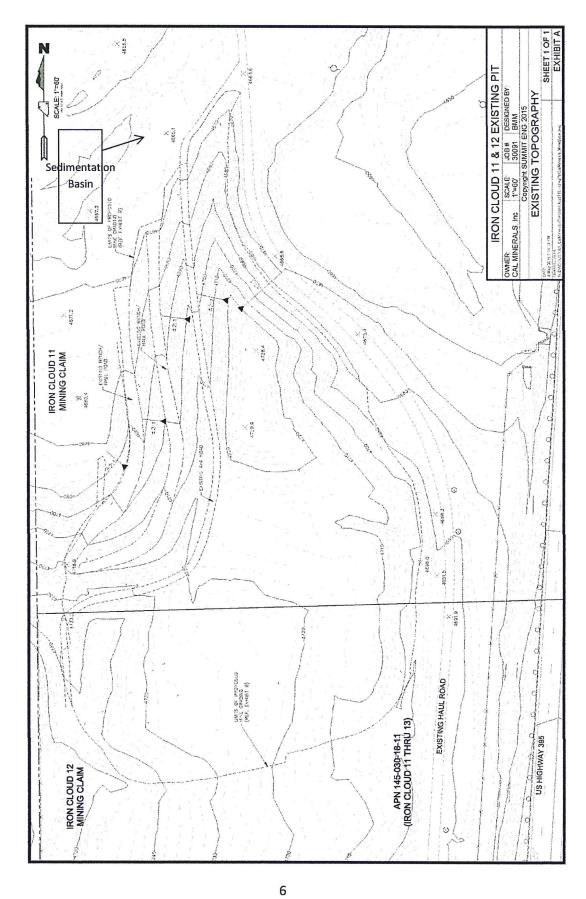

fortis Minerals' intent to resume mining of the active high wall and other areas of the mine, it is not likely that revegetation will be required under this IMP.

#### **Public Safety**

Public access will be restricted during operations. There are no significant safety hazards in its inactive status that require restrictions.

#### **Monitoring and Maintenance Plan**

The SWPPP contains monitoring provisions for storm water runoff from the mine site toward Long Valley Creek. Visual observations are conducted and recorded monthly.

#### **Site Photos**

Please see attached Photos

#### Map

Please see attached:

- Aerial photograph with mine boundary
- Existing topography of mine pit
- Mining plan for the pit at completion

#### **Site Photos**



#### Maps



Existing 5 Acre Permit Area





#### RESOLUTION NO. 2-01-17

RESOLUTION OF THE LASSEN COUNTY PLANNING COMMISSION APPROVING INTERIM MANAGEMENT PLAN #2016-001, INTEREST INCOME PARTNERS, FOR APPROVED RECLAMATION PLAN #95004.

WHEREAS, the Planning Commission of Lassen County, after due notice and a public hearing held on February 1, 2017, has considered Interim Management Plan (IMP) #2016-001, as proposed by Interest Income Partners, to allow for a temporary reduction of mining operations during idle production periods; and

WHEREAS; the Planning Commission of Lassen County is responsible for the consideration and approval of the proposed IMP, which is considered a minor amendment to approved Reclamation Plan #95004 and must address the requirements of Lassen County Code, Section 9.60.120 and Public Resources Code (PRC)