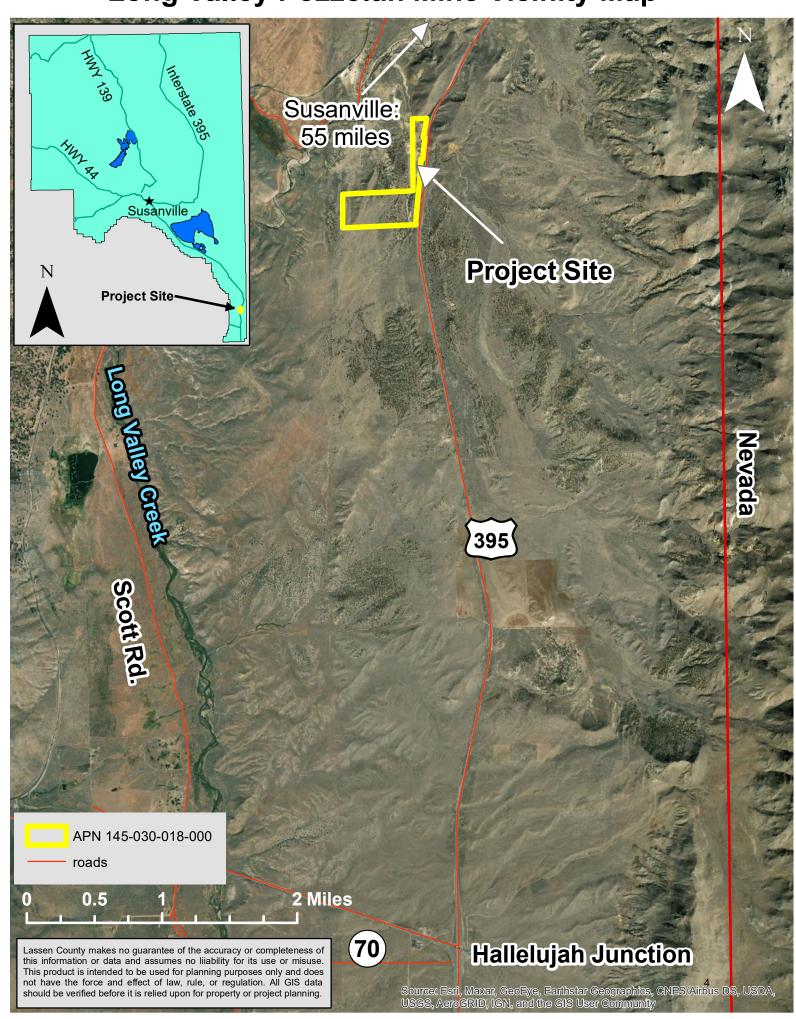

### Long Valley Pozzolan Mine Vicinity Map

Minerals, LLC

MINE NAME/ID Long Valley Pozzolan (#91-18-0037)
TYPE OF APPLICATION: Interim Management Plan (IMP) Extension
GENERAL LOCATION: 6 miles north of Hallelujah Junction

ASSESSOR'S PARCEL NUMBER(S): 145-030-018-000

#### PROJECT DESCRIPTION:

Proposed five-year extension of existing IMP #2016-001 (approved by Planning Commission on February 1, 2017 by resolution #2-01-17), to allow for the continuation of the temporary plan of mining operations, to be in effect during idle production periods when operations are reduced by more than 90 percent of maximum production. The existing approved IMP is considered a minor amendment of approved Reclamation Plan #95004. This is the first IMP extension and if approved, could be extended for an additional five-year period pursuant to Public Resources Code § 2770(h)(2)(A). The surface mining operation is located approximately 6 miles north of Hallelujah Junction off of Highway 395.