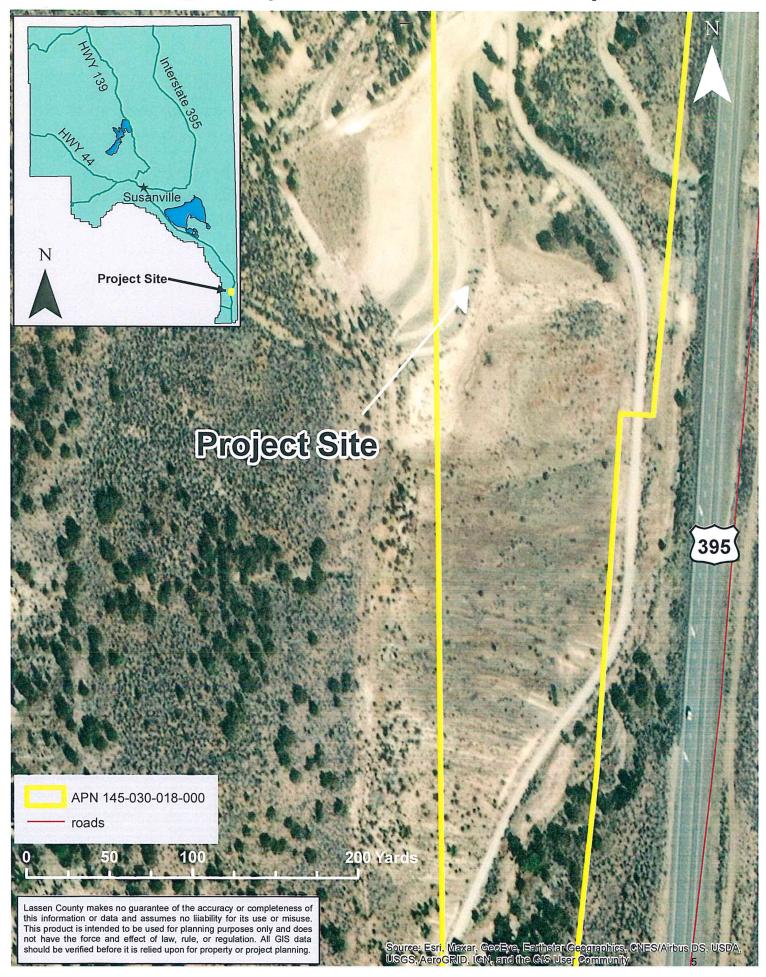

### Long Valley Pozzolan Mine Site Map

| RESOLUTION NO. |  |
|----------------|--|
|                |  |

RESOLUTION OF THE LASSEN COUNTY PLANNING COMMISSION APPROVING EXTENSION TO INTERIM MANAGEMENT PLAN #2016-001, INTEREST INCOME PARTNERS, CONTRACTING WITH GEOFORTIS MINERALS, LLC FOR APPROVED RECLAMATION PLAN #95004.

Minerals, LLC

MINE NAME/ID Long Valley Pozzolan (#91-18-0037)
TYPE OF APPLICATION: Interim Management Plan (IMP) Extension
GENERAL LOCATION: 6 miles north of Hallelujah Junction

ASSESSOR'S PARCEL NUMBER(S): 145-030-018-000