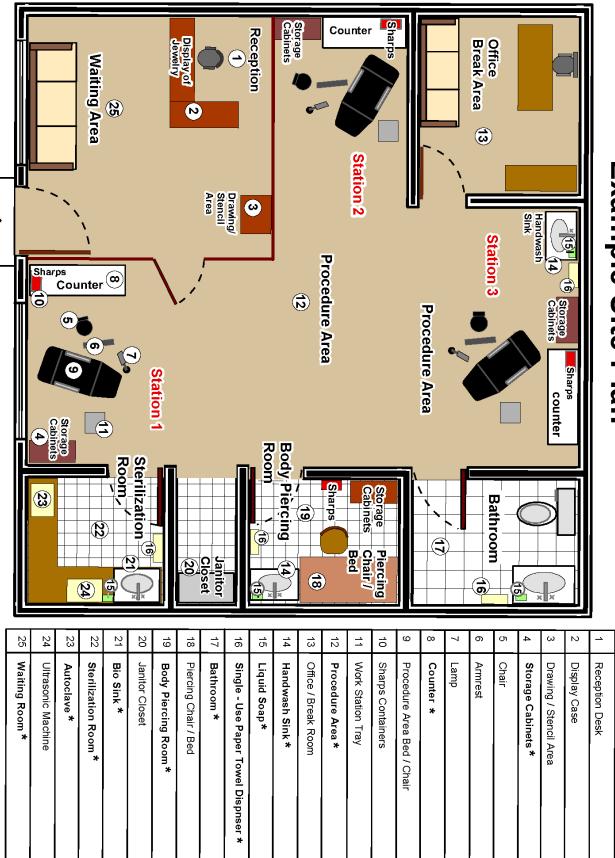

# BODY ART FACILITY PLAN CHECK GUIDELINES

### **GENERAL REVIEW**

- When a tattoo, permanent cosmetic, branding or piercing business is constructed or remodeled, plans and specifications for such construction, remodel or alteration shall be submitted to the Plan Review Unit of the Local Enforcement Agency (LEA). The local building official may require plans as well. California Health & Safety Code (CHSC) § 119312(e), CHSC §119312(h)
  - A. Scaled drawing shall include a floor plan indicating the layout of procedure areas, cleaning and sterilization area, sink counters, storage areas, equipment and reception areas shall be submitted for review. See attached example floor plan
  - B. Plan submissions shall include a finish schedule for sanitary walls, floors and ceiling as approved by the LEA. See attached example finish schedule
  - C. All construction is to be done in accordance with approved plans. Approval by the LEA and all applicable permits must be obtained before commencing work.

# Example Site Plan

\* Items containing this asterik are required to be shown on the scaled plans

**Entrance** 