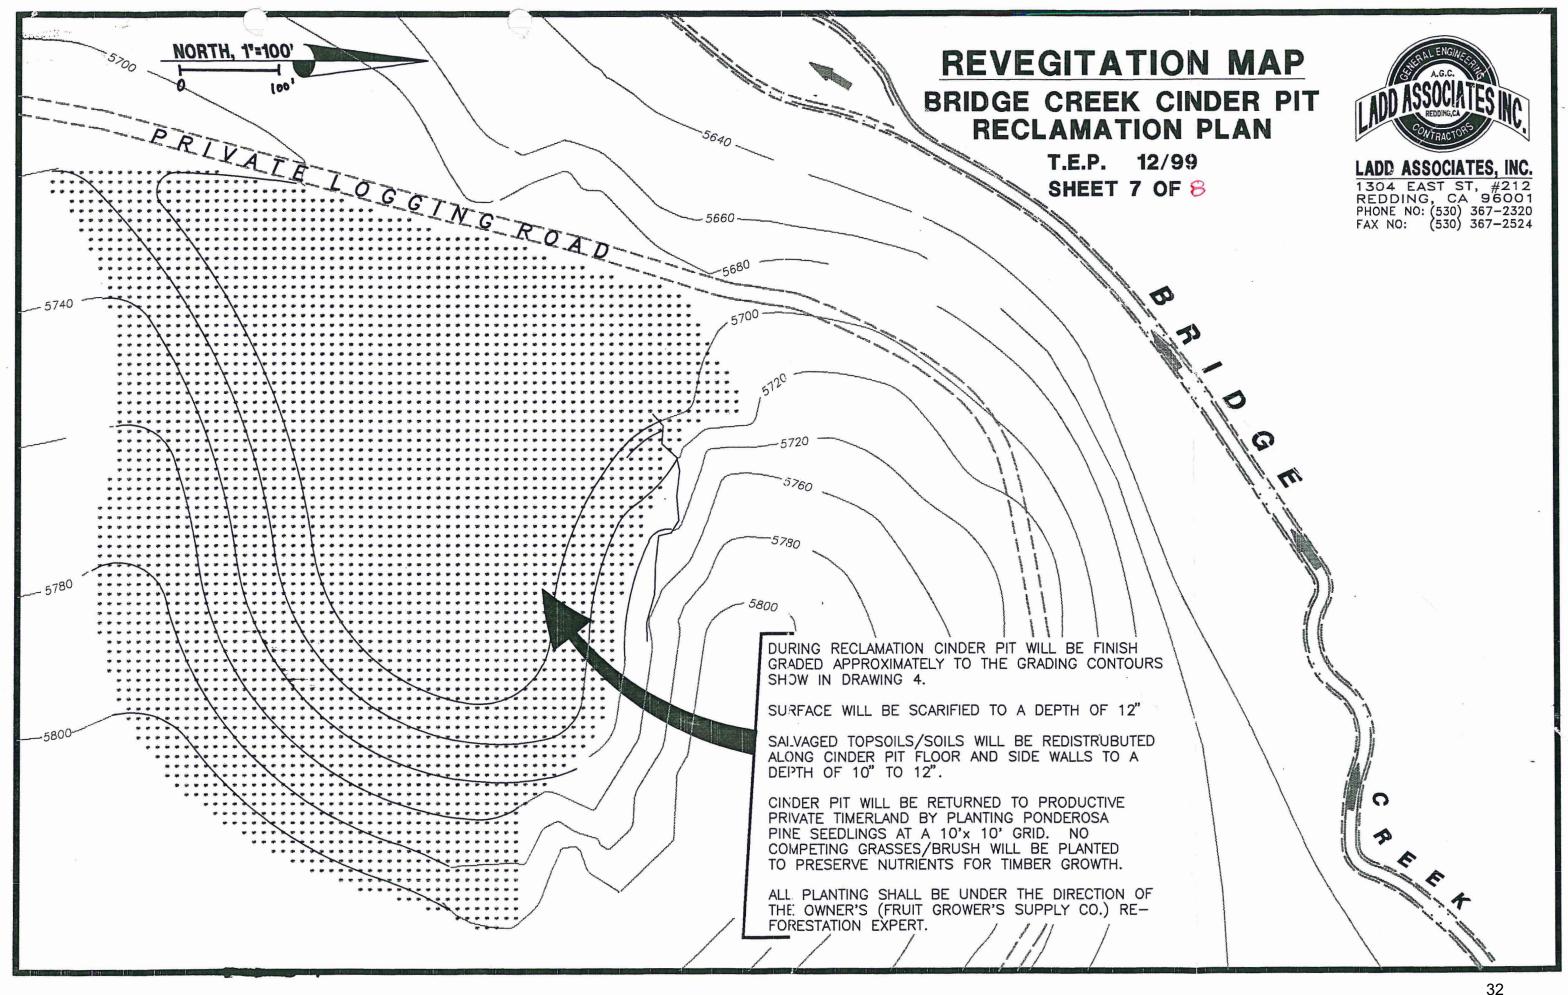

#### Comment 3:

The RP requires that a test plot "be constructed along an existing access road directly south of the quarry entrance." The test plot's overburden will be "removed to the necessary depth, which exposes uncontaminated cinder" and that topsoil shall "be redistributed on the test plot to a depth of 8 to 10 inches." This test plot "will consist of planting Ponderosa Pine saplings at approximately a 10'x 10' grid" measuring 40' by 40' square. The IMP does not mention monitoring and maintenance of this test plot, nor is it mentioned in lead agency Inspection Reports dating back to 2000.

It is not clear to the Division if the RP requirement of installing the test plot has been completed or if the IMP should be revised to include the need to monitor and maintain the test plot.

Ms. Cortney Flather
Bridge Creek Cinder Pit - IMP
December 1, 2021

**Comment 3:** It is not clear to the Division if the RP requirement of installing the test plot has been completed or if the IMP should be revised to include the need to monitor and maintain the test plot.

Response: The Reclamation Plan states that: "The test plot will be constructed along an existing access road directly South of the quarry entrance, as shown on the Site Map. The test plot will be approximately 40' by 40' square. This test plot will have the overburden removed to the necessary depth, which exposes uncontaminated cinder. Topsoil will then be redistributed on the test plot to a depth of 8 to 10". This prepared test plot will then be planted in the spring as per discussion below in questions 32.8.5 through 32.8.7."

A test plot has not been located onsite; however, the Reclamation Plan nor the COAs state when the test plot shall be implemented. The operator will be asked to include information regarding when this requirement will be implemented.