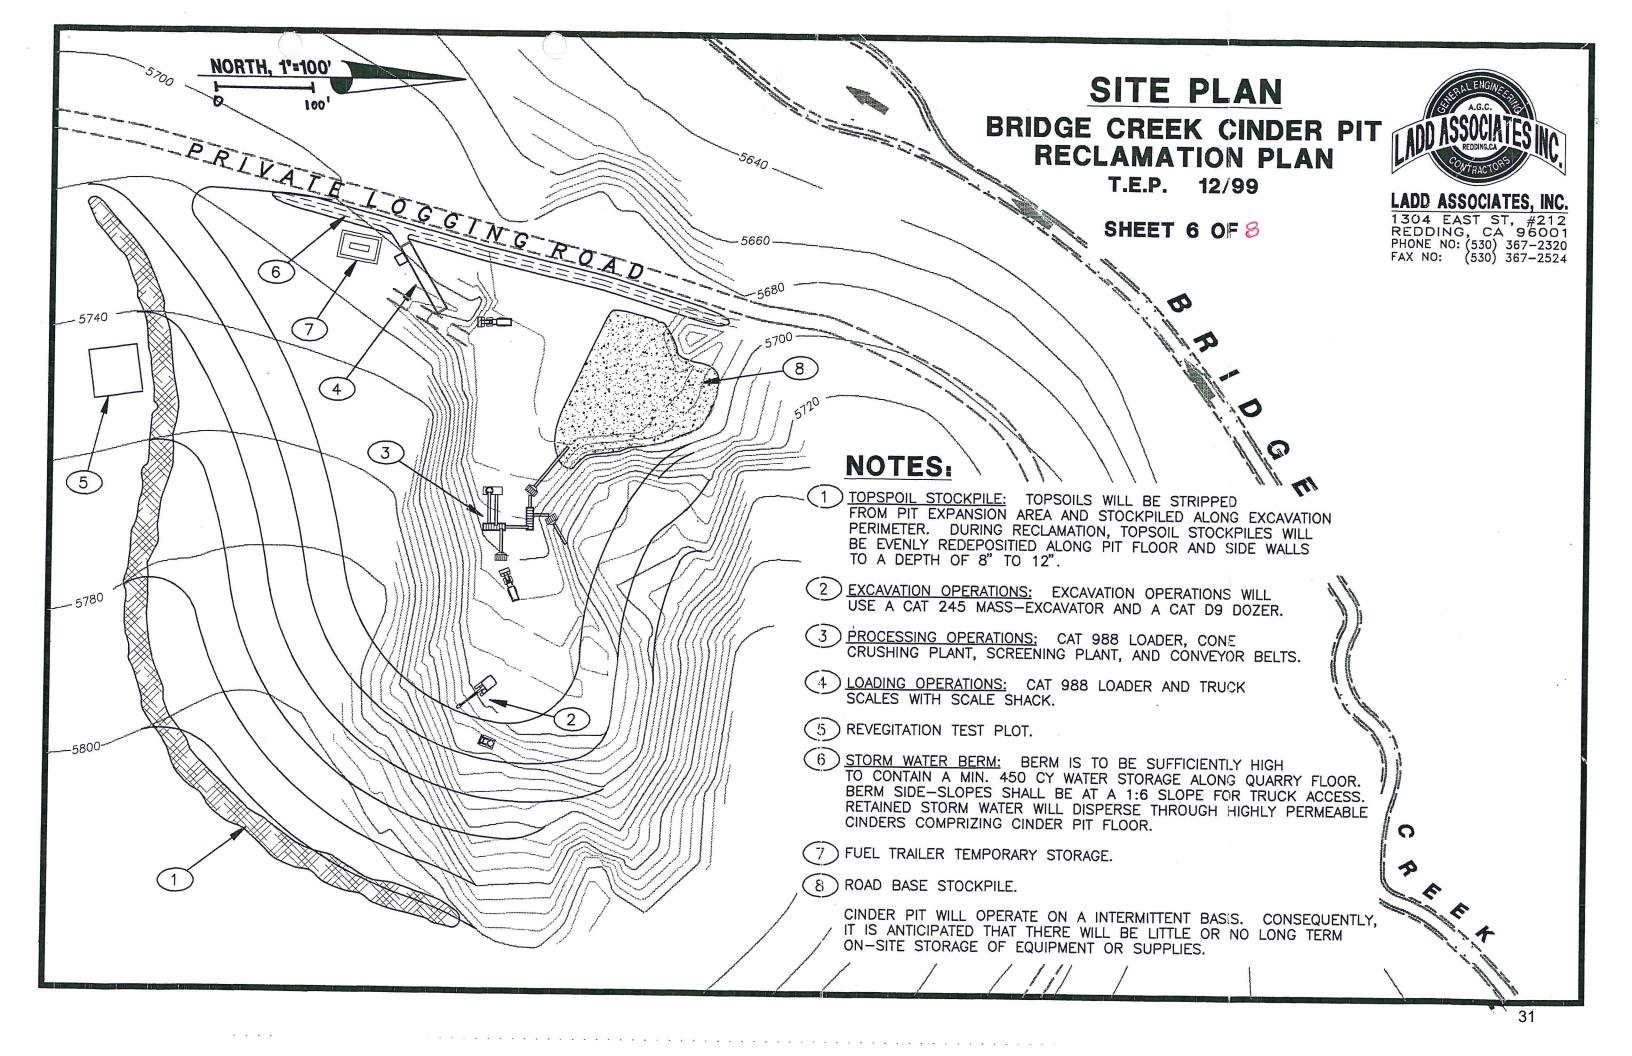

#### Comment 1:

Use Permit Condition of Approval (COA) # 8 requires that, "Topsoil shall be stockpiled along the quarry perimeter as shown on the Site Plan (map 6 of 8) and protected from erosion." Additionally, the MND mitigation measure for erosion control requires that "Erosion and sediment controls shall be implemented by the Operator to minimize erosion, especially on salvaged topsoil stockpiles, and to prevent discharge of sediment from the site to Bridge Creek."

#### Comment 2:

The Use Permit COA #9 requires that, "The storm water berm shown on the Reclamation Plan Map 6 of 8, or equivalent storm water controls shall remain in place until revegetation standards have been met." The IMP does not mention the storm water berm and it is not visible in recent or historic aerial imagery.

#### Comment 3:

The RP requires that a test plot "be constructed along an existing access road directly south of the quarry entrance." The test plot's overburden will be "removed to the necessary depth, which exposes uncontaminated cinder" and that topsoil shall "be redistributed on the test plot to a depth of 8 to 10 inches." This test plot "will consist of planting Ponderosa Pine saplings at approximately a 10'x 10' grid" measuring 40' by 40' square. The IMP does not mention monitoring and maintenance of this test plot, nor is it mentioned in lead agency Inspection Reports dating back to 2000.