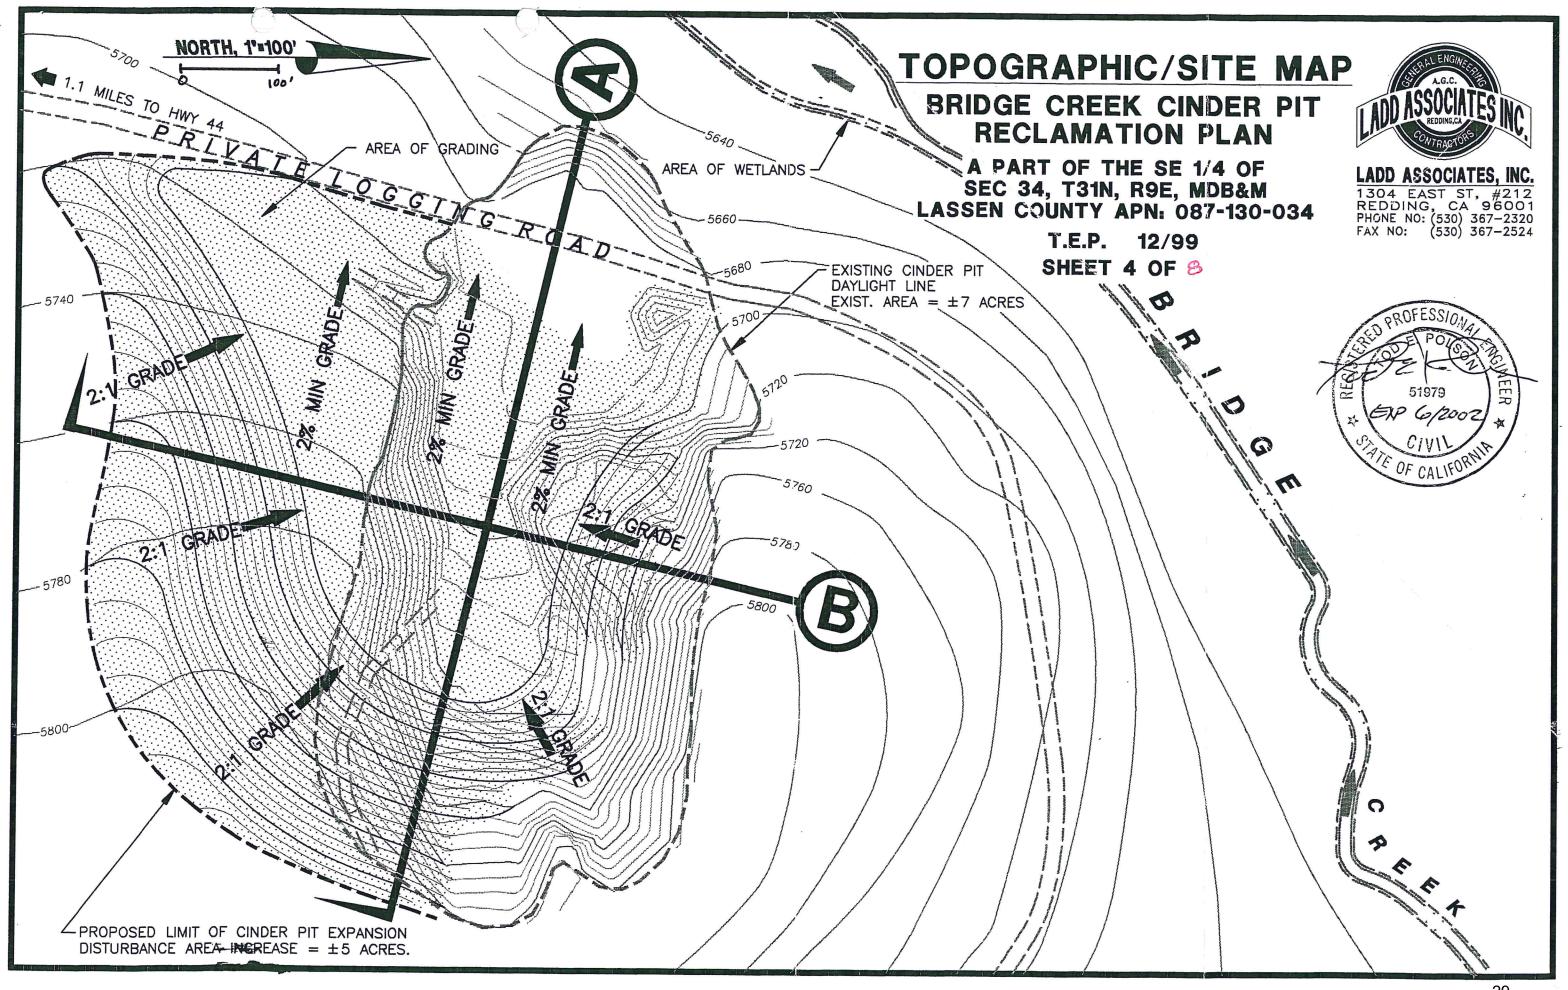

<u>GENERAL PLAN AND ZONING:</u> The existing mine site is zoned T-P-Z (Timber Production Zone) and is designated Extensive Agriculture by the *Lassen County General Plan 2000*.

<u>DISCUSSION:</u> On April 5, 2000, the Lassen County Planning Commission approved Reclamation Plan and Use Permit #1999-102. The approved Reclamation Plan allowed for an expansion of an existing cinder quarry and processing facility from 7 acres to 13 acres on a portion of a parcel totaling 597.7 acres.

The mining operation currently occupies 12 acres and is in compliance with the Surface Mining and Reclamation Act (SMARA), including requirements of the approved Reclamation Plan and Use Permit. The mining operation has a financial assurance mechanism (FAM), held by Lassen County, sufficient to cover the most recent financial assurance cost estimate (FACE).