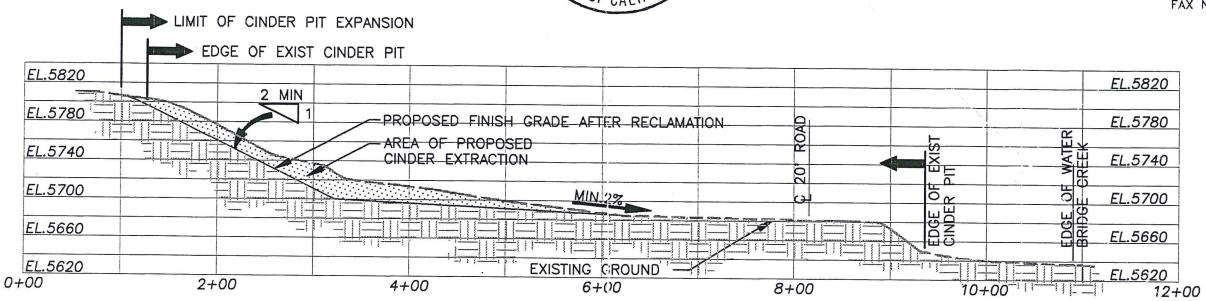

<u>GENERAL PLAN AND ZONING:</u> The existing mine site is zoned T-P-Z (Timber Production Zone) and is designated Extensive Agriculture by the *Lassen County General Plan 2000*.

<u>DISCUSSION:</u> On April 5, 2000, the Lassen County Planning Commission approved Reclamation Plan and Use Permit #1999-102. The approved Reclamation Plan allowed for an expansion of an existing cinder quarry and processing facility from 7 acres to 13 acres on a portion of a parcel totaling 597.7 acres.

The mining operation currently occupies 12 acres and is in compliance with the Surface Mining and Reclamation Act (SMARA), including requirements of the approved Reclamation Plan and Use Permit. The mining operation has a financial assurance mechanism (FAM), held by Lassen County, sufficient to cover the most recent financial assurance cost estimate (FACE).