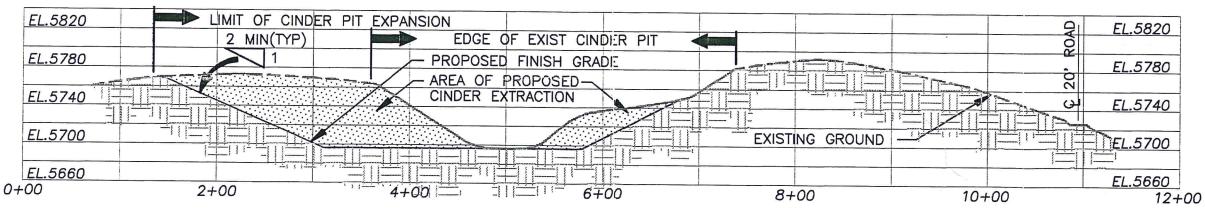

<u>GENERAL PLAN AND ZONING:</u> The existing mine site is zoned T-P-Z (Timber Production Zone) and is designated Extensive Agriculture by the *Lassen County General Plan 2000*.

<u>DISCUSSION:</u> On April 5, 2000, the Lassen County Planning Commission approved Reclamation Plan and Use Permit #1999-102. The approved Reclamation Plan allowed for an expansion of an existing cinder quarry and processing facility from 7 acres to 13 acres on a portion of a parcel totaling 597.7 acres.

The mining operation currently occupies 12 acres and is in compliance with the Surface Mining and Reclamation Act (SMARA), including requirements of the approved Reclamation Plan and Use Permit. The mining operation has a financial assurance mechanism (FAM), held by Lassen County, sufficient to cover the most recent financial assurance cost estimate (FACE).