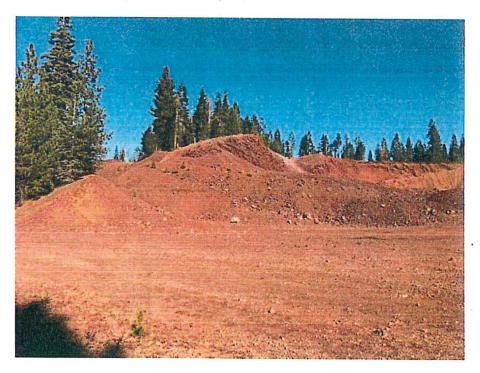

<u>Response:</u> There are no erosion issues associated with the topsoil stockpile around the southern perimeter of the mine site. It is vegetated with lodgepole pine and ponderosa pine saplings (see picture below). The operator will be asked to include this information in the IMP.

Topsoil stockpiled along the southern perimeter of the pit

**Comment 2**: The Division is concerned that erosion may be an issue onsite and that structures to reduce erosion (i.e. storm water berms, storm water controls) have not yet been installed. The operator needs to fulfill this RP requirement.