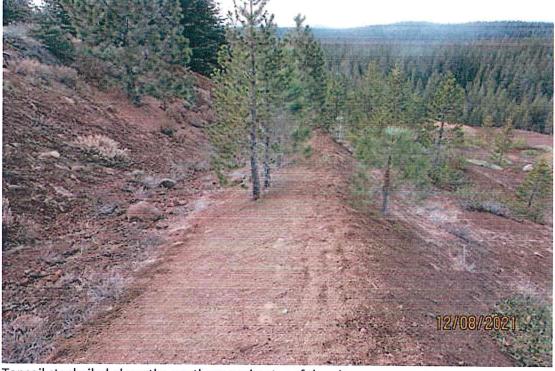

<u>Response:</u> There are no erosion issues associated with the topsoil stockpile around the southern perimeter of the mine site. It is vegetated with lodgepole pine and ponderosa pine saplings (see picture below). The operator will be asked to include this information in the IMP.

Topsoil stockpiled along the southern perimeter of the pit

**Comment 2**: The Division is concerned that erosion may be an issue onsite and that structures to reduce erosion (i.e. storm water berms, storm water controls) have not yet been installed. The operator needs to fulfill this RP requirement.