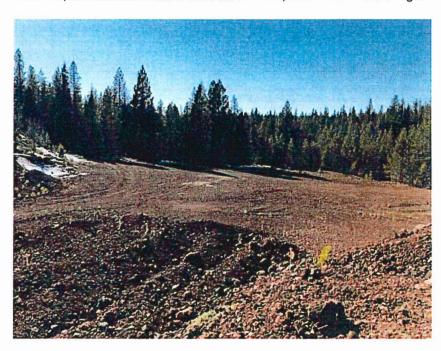

<u>Response:</u> There are no erosion issues associated with the topsoil stockpile around the southern perimeter of the mine site. It is vegetated with lodgepole pine and ponderosa pine saplings (see picture below). The operator will be asked to include this information in the IMP.

Topsoil stockpiled along the southern perimeter of the pit

**Comment 2**: The Division is concerned that erosion may be an issue onsite and that structures to reduce erosion (i.e. storm water berms, storm water controls) have not yet been installed. The operator needs to fulfill this RP requirement.