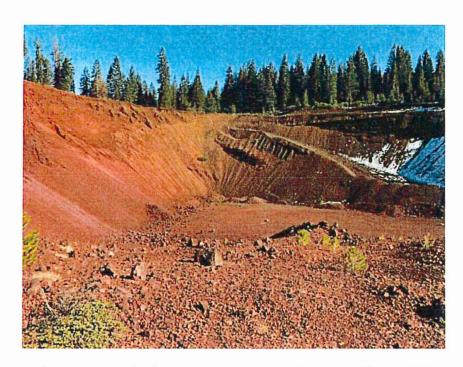

<u>Response:</u> There are no erosion issues associated with the topsoil stockpile around the southern perimeter of the mine site. It is vegetated with lodgepole pine and ponderosa pine saplings (see picture below). The operator will be asked to include this information in the IMP.

Topsoil stockpiled along the southern perimeter of the pit

**Comment 2**: The Division is concerned that erosion may be an issue onsite and that structures to reduce erosion (i.e. storm water berms, storm water controls) have not yet been installed. The operator needs to fulfill this RP requirement.