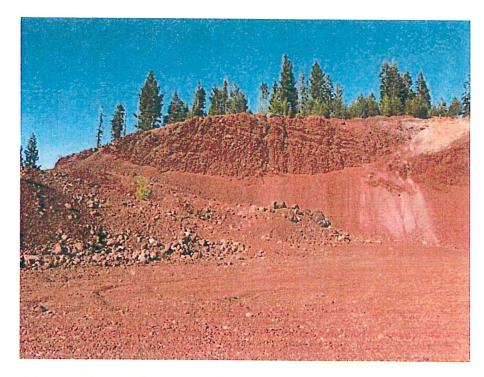

<u>Response:</u> There are no erosion issues associated with the topsoil stockpile around the southern perimeter of the mine site. It is vegetated with lodgepole pine and ponderosa pine saplings (see picture below). The operator will be asked to include this information in the IMP.

Topsoil stockpiled along the southern perimeter of the pit

**Comment 2**: The Division is concerned that erosion may be an issue onsite and that structures to reduce erosion (i.e. storm water berms, storm water controls) have not yet been installed. The operator needs to fulfill this RP requirement.